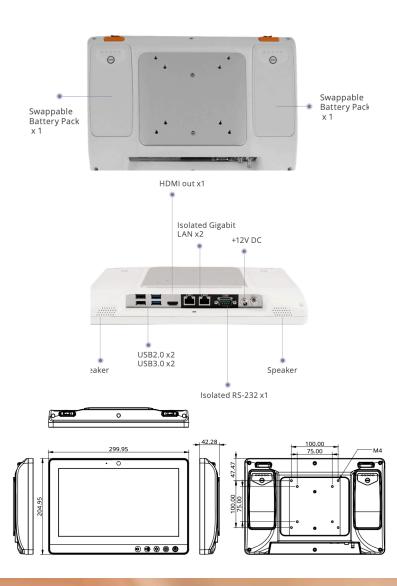

Increase Focus Better outcomes

Real-time audio and visual guidance of all steps of the international Newborn Life Support algorithm

Real-time interfacing of newborn vital parameters

ARNE

| Specifications               |                                                                                                                               |
|------------------------------|-------------------------------------------------------------------------------------------------------------------------------|
| Main Specifications          |                                                                                                                               |
| Processor                    | Intel® Skylake Dual-Core i5 /Celeron 3955U                                                                                    |
| System Memory                | DDR4 up to 16GB                                                                                                               |
| OS Support                   | Microsoft® Windows 7<br>Microsoft® Windows 8.1<br>Microsoft® Windows 10<br>Ubuntu 18.04 LTS<br>IGEL (thin client solution)    |
| Graphics                     | Intel® HD Graphics 520                                                                                                        |
| Storage                      | M.2 SSD up to 512GB (optional)                                                                                                |
| Wireless Communication       | 802.11 ac/a/b/g/n + BT 4.0 (optional)                                                                                         |
| Touch                        | Project Capacitive Touch / Resistive Touch                                                                                    |
| Speaker                      | 3W x2                                                                                                                         |
| Security                     | TPM 2.0                                                                                                                       |
| Display                      |                                                                                                                               |
| Display Size                 | 11.6″                                                                                                                         |
| Resolution                   | 1366 x 768                                                                                                                    |
| Max. Colors                  | 262K                                                                                                                          |
| Contrast Ratio               | 500:1                                                                                                                         |
| Luminance (cd/m2)            | 250                                                                                                                           |
| 1/0                          |                                                                                                                               |
| USB                          | USB 3.0 x2, USB 2.0 x2                                                                                                        |
| Video Out                    | HDMI out x1                                                                                                                   |
| COM                          | COM port x1                                                                                                                   |
| Ethernet                     | Gigabit LAN x 2                                                                                                               |
| DC-in                        | 12V DC-in x1                                                                                                                  |
| Mechanical and Environmental |                                                                                                                               |
| VESA                         | 75/100 mm VESA mount                                                                                                          |
| Operating Temperature        | 0°C ~ 35°C(32°F ~ 95°F)                                                                                                       |
| Storage Temperature          | -20°C ~ 60°C(-4°F ~ 140°F)                                                                                                    |
| Storage Humidity             | 10%~95%@40°C, non-condensing                                                                                                  |
| Dimension                    | 300(L) x 43(W) x 205(H) mm                                                                                                    |
| Net Weight                   | 1.9kg                                                                                                                         |
| Packing Size                 | 420(L) x 185(W) x 345(H) mm                                                                                                   |
| Gross Weight                 | 2.6 Kg                                                                                                                        |
| Certifications               | CE: EN 60601-1-2:2015(V4.0),<br>EN 60601-1:2006/ A1:2013(V3.1)<br>FCC: Part 18 Class B<br>UL: ANSI/AAMI ES60601-1:2012 (V3.1) |