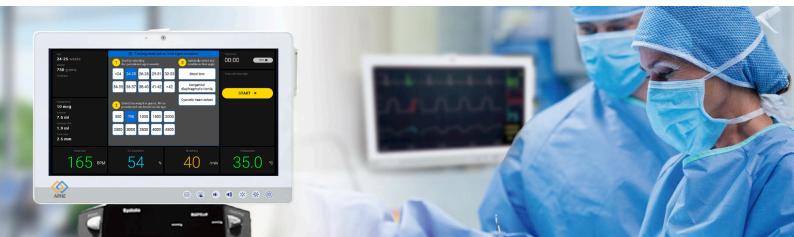

## ARNE Newborn Life Support Advisor device

**Clinical Decision Support System** 

Combining the international Newborn Life Support (NLS) guidelines with real-time vital signs parameter readings of the newborn baby, the ARNE NLS Advisor device guides the delivery room team with visual and audio feedback during the newborn resuscitation procedures.

Designed for real-life resuscitation as well as training and simulation scenarios, aiming to improve NLS guideline adherence and resuscitation skills, by reducing cognitive load, resulting in less mistakes and better survival.

Increase Focus Better outcomes

Real-time audio and visual guidance of all steps of the international Newborn Life Support algorithm

Real-time interfacing of newborn vital parameters

ARNE

| Specifications               |                                                                                                                               |
|------------------------------|-------------------------------------------------------------------------------------------------------------------------------|
| Main Specifications          |                                                                                                                               |
| Processor                    | Intel® Skylake Dual-Core i5 /Celeron 3955U                                                                                    |
| System Memory                | DDR4 up to 16GB                                                                                                               |
| OS Support                   | Microsoft® Windows 7<br>Microsoft® Windows 8.1<br>Microsoft® Windows 10<br>Ubuntu 18.04 LTS<br>IGEL (thin client solution)    |
| Graphics                     | Intel® HD Graphics 520                                                                                                        |
| Storage                      | M.2 SSD up to 512GB (optional)                                                                                                |
| Wireless Communication       | 802.11 ac/a/b/g/n + BT 4.0 (optional)                                                                                         |
| Touch                        | Project Capacitive Touch / Resistive Touch                                                                                    |
| Speaker                      | 3W x2                                                                                                                         |
| Security                     | TPM 2.0                                                                                                                       |
| Display                      |                                                                                                                               |
| Display Size                 | 11.6″                                                                                                                         |
| Resolution                   | 1366 x 768                                                                                                                    |
| Max. Colors                  | 262K                                                                                                                          |
| Contrast Ratio               | 500:1                                                                                                                         |
| Luminance (cd/m2)            | 250                                                                                                                           |
| 1/0                          |                                                                                                                               |
| USB                          | USB 3.0 x2, USB 2.0 x2                                                                                                        |
| Video Out                    | HDMI out x1                                                                                                                   |
| COM                          | COM port x1                                                                                                                   |
| Ethernet                     | Gigabit LAN x 2                                                                                                               |
| DC-in                        | 12V DC-in x1                                                                                                                  |
| Mechanical and Environmental |                                                                                                                               |
| VESA                         | 75/100 mm VESA mount                                                                                                          |
| Operating Temperature        | 0°C ~ 35°C(32°F ~ 95°F)                                                                                                       |
| Storage Temperature          | -20°C ~ 60°C(-4°F ~ 140°F)                                                                                                    |
| Storage Humidity             | 10%~95%@40°C, non-condensing                                                                                                  |
| Dimension                    | 300(L) x 43(W) x 205(H) mm                                                                                                    |
| Net Weight                   | 1.9kg                                                                                                                         |
| Packing Size                 | 420(L) x 185(W) x 345(H) mm                                                                                                   |
| Gross Weight                 | 2.6 Kg                                                                                                                        |
| Certifications               | CE: EN 60601-1-2:2015(V4.0),<br>EN 60601-1:2006/ A1:2013(V3.1)<br>FCC: Part 18 Class B<br>UL: ANSI/AAMI ES60601-1:2012 (V3.1) |