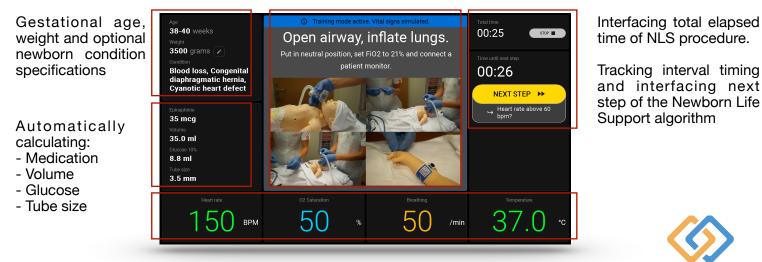

## ARNE Newborn Life Support Advisor device

**Clinical Decision Support System** 

Combining the international Newborn Life Support (NLS) guidelines with real-time vital signs parameter readings of the newborn baby, the ARNE NLS Advisor device guides the delivery room team with visual and audio feedback during the newborn resuscitation procedures.

Designed for real-life resuscitation as well as training and simulation scenarios, aiming to improve NLS guideline adherence and resuscitation skills, by reducing cognitive load, resulting in less mistakes and better survival.

Increase Focus Better outcomes

Real-time audio and visual guidance of all steps of the international Newborn Life Support algorithm

Real-time interfacing of newborn vital parameters

ARNE

| Specifications               |                                                                                                                               |
|------------------------------|-------------------------------------------------------------------------------------------------------------------------------|
| Main Specifications          |                                                                                                                               |
| Processor                    | Intel® Skylake Dual-Core i5 /Celeron 3955U                                                                                    |
| System Memory                | DDR4 up to 16GB                                                                                                               |
| OS Support                   | Microsoft® Windows 7<br>Microsoft® Windows 8.1<br>Microsoft® Windows 10<br>Ubuntu 18.04 LTS<br>IGEL (thin client solution)    |
| Graphics                     | Intel® HD Graphics 520                                                                                                        |
| Storage                      | M.2 SSD up to 512GB (optional)                                                                                                |
| Wireless Communication       | 802.11 ac/a/b/g/n + BT 4.0 (optional)                                                                                         |
| Touch                        | Project Capacitive Touch / Resistive Touch                                                                                    |
| Speaker                      | 3W x2                                                                                                                         |
| Security                     | TPM 2.0                                                                                                                       |
| Display                      |                                                                                                                               |
| Display Size                 | 11.6″                                                                                                                         |
| Resolution                   | 1366 x 768                                                                                                                    |
| Max. Colors                  | 262K                                                                                                                          |
| Contrast Ratio               | 500:1                                                                                                                         |
| Luminance (cd/m2)            | 250                                                                                                                           |
| 1/0                          |                                                                                                                               |
| USB                          | USB 3.0 x2, USB 2.0 x2                                                                                                        |
| Video Out                    | HDMI out x1                                                                                                                   |
| COM                          | COM port x1                                                                                                                   |
| Ethernet                     | Gigabit LAN x 2                                                                                                               |
| DC-in                        | 12V DC-in x1                                                                                                                  |
| Mechanical and Environmental |                                                                                                                               |
| VESA                         | 75/100 mm VESA mount                                                                                                          |
| Operating Temperature        | 0°C ~ 35°C(32°F ~ 95°F)                                                                                                       |
| Storage Temperature          | -20°C ~ 60°C(-4°F ~ 140°F)                                                                                                    |
| Storage Humidity             | 10%~95%@40°C, non-condensing                                                                                                  |
| Dimension                    | 300(L) x 43(W) x 205(H) mm                                                                                                    |
| Net Weight                   | 1.9kg                                                                                                                         |
| Packing Size                 | 420(L) x 185(W) x 345(H) mm                                                                                                   |
| Gross Weight                 | 2.6 Kg                                                                                                                        |
| Certifications               | CE: EN 60601-1-2:2015(V4.0),<br>EN 60601-1:2006/ A1:2013(V3.1)<br>FCC: Part 18 Class B<br>UL: ANSI/AAMI ES60601-1:2012 (V3.1) |