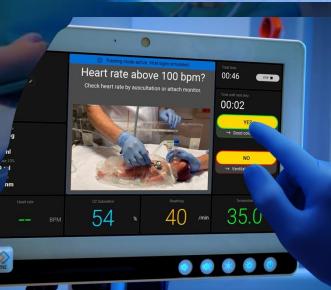

## Newborn life support Your NLS Advisor

00000

Discover how the new **ARNE NLS Advisor** can empower your resuscitation team and enhance delivery room management at your hospital.

Newborn Life Support (NLS) can be a complex and high-pressure process. A clinical decision support system can help your resuscitation team improve adherence to NLS guidelines and optimize patient outcomes.