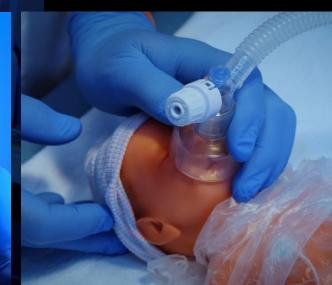

## Newborn life support Your NLS Advisor

00000

Discover how the new **ARNE NLS Advisor** can empower your resuscitation team and enhance delivery room management at your hospital.

Newborn Life Support (NLS) can be a complex and high-pressure process. A clinical decision support system can help your resuscitation team improve adherence to NLS guidelines and optimize patient outcomes.