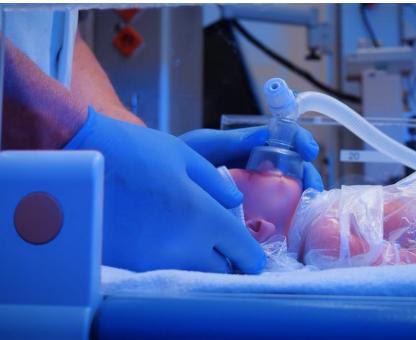

## Newborn life support Your NLS Advisor

00000

Discover how the new **ARNE NLS Advisor** can empower your resuscitation team and enhance delivery room management at your hospital.

Newborn Life Support (NLS) can be a complex and high-pressure process. A clinical decision support system can help your resuscitation team improve adherence to NLS guidelines and optimize patient outcomes.