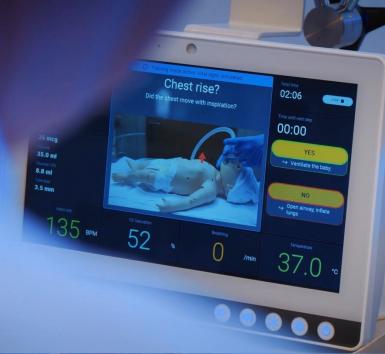

## Newborn life support Your NLS Advisor

00000

Discover how the new **ARNE NLS Advisor** can empower your resuscitation team and enhance delivery room management at your hospital.

Newborn Life Support (NLS) can be a complex and high-pressure process. A clinical decision support system can help your resuscitation team improve adherence to NLS guidelines and optimize patient outcomes.