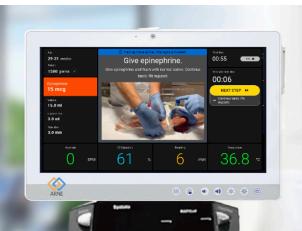

## Automatic, Weight-Based Calculations

Instantly computes:

- · Medication volume
- · Glucose dosage
- · Endotracheal tube size

All tailored to the newborn's weight and age for safe, accurate dosing.

Real-time interfacing of newborn vital parameters