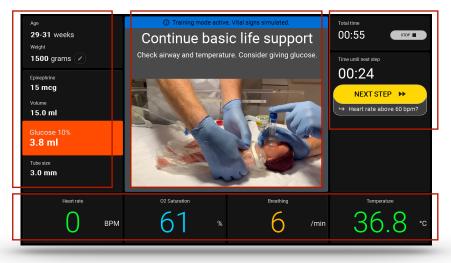

## Automatic, Weight-Based Calculations

Instantly computes:

- · Medication volume
- · Glucose dosage
- · Endotracheal tube size

All tailored to the newborn's weight and age for safe, accurate dosing.

Real-time interfacing of newborn vital parameters

The ARNE NLS Advisor tracks both the total elapsed and interval times of the NLS procedure, precisely guiding the team through every step of the Newborn Life Support algorithm.

Stay on track. Stay in control.