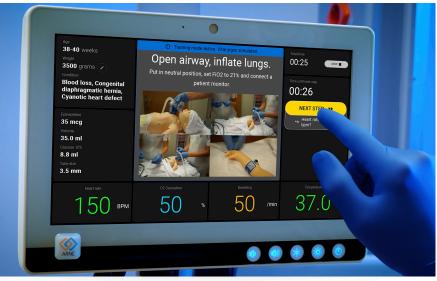

## **Real-Time Guidance**

Audio and visual support for every step of the international NLS

The ARNE NLS Advisor tracks both the total elapsed and interval times of the NLS procedure, precisely guiding the team through every step of the Newborn Life Support algorithm.

Stay on track. Stay in control.