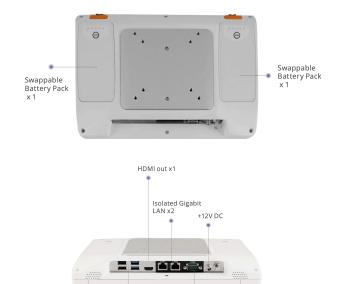

the ARNE NLS Advisor helps improve adherence to NLS guidelines and enhances resuscitation skills. By reducing cognitive load, it minimizes errors and contributes to better survival outcomes.

**Sharpen Focus Improve outcomes** 







## **Real-Time Guidance**

Audio and visual support for every step of the international NLS

## Automatic, Weight-Based Calculations

Instantly computes:

- · Medication volume
- · Glucose dosage
- · Endotracheal tube size

All tailored to the newborn's weight and age for safe, accurate dosing.



Real-time interfacing of newborn vital parameters

The ARNE NLS Advisor tracks both the total elapsed and interval times of the NLS procedure, precisely guiding the team through every step of the Newborn Life Support algorithm.

Stay on track. Stay in control.









Speaker

Speaker

Isolated RS-232 x1