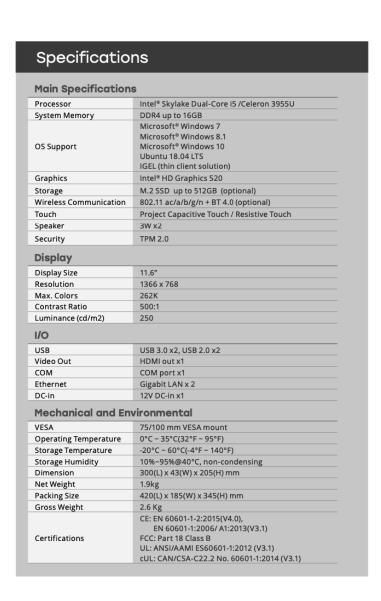

, the ARNE NLS Advisor helps improve adherence to NLS guidelines and enhances resuscitation skills. By reducing cognitive load, it minimizes errors and contributes to better survival outcomes.

**Sharpen Focus Improve outcomes** 







## **Real-Time Guidance**

Audio and visual support for every step of the international NLS

## Automatic, Weight-Based Calculations

Instantly computes:

- · Medication volume
- · Glucose dosage
- · Endotracheal tube size

All tailored to the newborn's weight and age for safe, accurate dosing.



Real-time interfacing of newborn vital parameters

The ARNE NLS Advisor tracks both the total elapsed and interval times of the NLS procedure, precisely guiding the team through every step of the Newborn Life Support algorithm.

Stay on track. Stay in control.









Speaker

Speaker

Isolated RS-232 x1