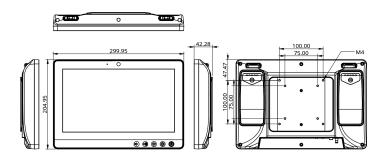

e ARNE NLS Advisor helps improve adherence to NLS guidelines and enhances resuscitation skills. By reducing cognitive load, it minimizes errors and contributes to better survival outcomes.

**Sharpen Focus Improve outcomes** 







## **Real-Time Guidance**

Audio and visual support for every step of the international NLS

## Automatic, Weight-Based Calculations

Instantly computes:

- · Medication volume
- · Glucose dosage
- · Endotracheal tube size

All tailored to the newborn's weight and age for safe, accurate dosing.



Real-time interfacing of newborn vital parameters

The ARNE NLS Advisor tracks both the total elapsed and interval times of the NLS procedure, precisely guiding the team through every step of the Newborn Life Support algorithm.

Stay on track. Stay in control.









Speaker

Speaker

Isolated RS-232 x1